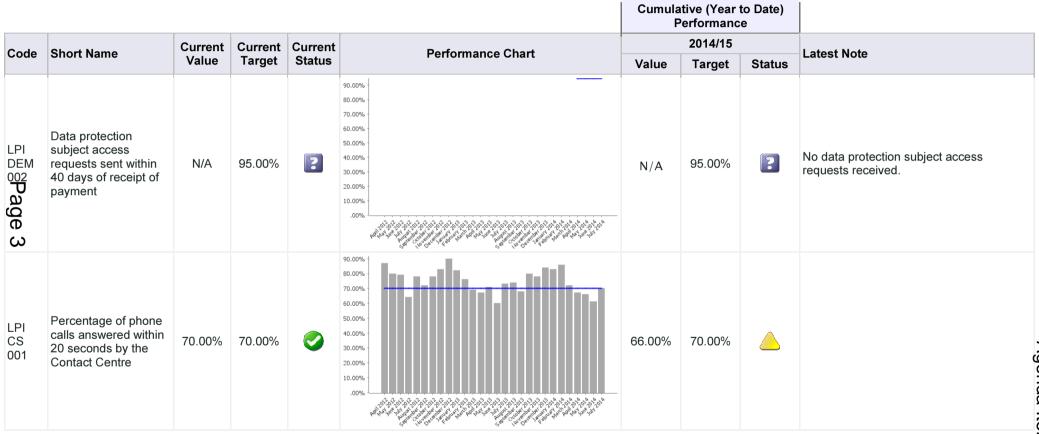

### Strategy & Performance Advisory Committee (July 2014 Data)

Agenda Item 6

|                  |                                                                                                    |         |         |         |                                                                                                                                                                                                                                                                                                                                                                                                                                                                                                                                                                                                                                                                                                                                                                                                                                                                                                                                                                                                                                                                                                                                                                                                                                                                                                                                                                                                                                                                                                                                                                                                                                                                                                                                                                                                                                                                                                                                                                                                                                                                                                                                                                                                                                                                                                                                                                                                                                                                                                                                                                                                                                                                                                                                        | Cumula<br>P | tive (Year<br>Performanc | to Date)<br>e |             |               |
|------------------|----------------------------------------------------------------------------------------------------|---------|---------|---------|----------------------------------------------------------------------------------------------------------------------------------------------------------------------------------------------------------------------------------------------------------------------------------------------------------------------------------------------------------------------------------------------------------------------------------------------------------------------------------------------------------------------------------------------------------------------------------------------------------------------------------------------------------------------------------------------------------------------------------------------------------------------------------------------------------------------------------------------------------------------------------------------------------------------------------------------------------------------------------------------------------------------------------------------------------------------------------------------------------------------------------------------------------------------------------------------------------------------------------------------------------------------------------------------------------------------------------------------------------------------------------------------------------------------------------------------------------------------------------------------------------------------------------------------------------------------------------------------------------------------------------------------------------------------------------------------------------------------------------------------------------------------------------------------------------------------------------------------------------------------------------------------------------------------------------------------------------------------------------------------------------------------------------------------------------------------------------------------------------------------------------------------------------------------------------------------------------------------------------------------------------------------------------------------------------------------------------------------------------------------------------------------------------------------------------------------------------------------------------------------------------------------------------------------------------------------------------------------------------------------------------------------------------------------------------------------------------------------------------------|-------------|--------------------------|---------------|-------------|---------------|
| Code             | Short Name                                                                                         | Current | Current |         | Performance Chart                                                                                                                                                                                                                                                                                                                                                                                                                                                                                                                                                                                                                                                                                                                                                                                                                                                                                                                                                                                                                                                                                                                                                                                                                                                                                                                                                                                                                                                                                                                                                                                                                                                                                                                                                                                                                                                                                                                                                                                                                                                                                                                                                                                                                                                                                                                                                                                                                                                                                                                                                                                                                                                                                                                      | 2014/15     |                          |               | Latest Note |               |
| Coue             | Short Name                                                                                         | Value   | Target  | Status  | Performance Chart                                                                                                                                                                                                                                                                                                                                                                                                                                                                                                                                                                                                                                                                                                                                                                                                                                                                                                                                                                                                                                                                                                                                                                                                                                                                                                                                                                                                                                                                                                                                                                                                                                                                                                                                                                                                                                                                                                                                                                                                                                                                                                                                                                                                                                                                                                                                                                                                                                                                                                                                                                                                                                                                                                                      | Value       | Target                   | Status        | Latest Note | Ĵ0€           |
| LPI<br>CS<br>002 | Percentage of phone<br>calls to the Contact<br>Centre abandoned by<br>the caller                   | 4.1%    | 5%      | <b></b> | 6%<br>5.%<br>5%<br>5%<br>4.5%<br>4%<br>3.5%<br>3%<br>2.5%<br>2%<br>1.5%<br>1.5%<br>0%<br>0%<br>0%                                                                                                                                                                                                                                                                                                                                                                                                                                                                                                                                                                                                                                                                                                                                                                                                                                                                                                                                                                                                                                                                                                                                                                                                                                                                                                                                                                                                                                                                                                                                                                                                                                                                                                                                                                                                                                                                                                                                                                                                                                                                                                                                                                                                                                                                                                                                                                                                                                                                                                                                                                                                                                      | 4.83%       | 5%                       | <b>©</b>      |             | Agenda Item 6 |
| Page A CS 003    | Percentage of all<br>queries resolved at<br>the first point of<br>contact by the Contact<br>Centre | 90.17%  | 80%     | ٢       | 90% -<br>80% -<br>70% -<br>60% -<br>50% -<br>40% -<br>30% -<br>20% -<br>10% -<br>10 | 87.91%      | 80%                      | <b></b>       |             |               |